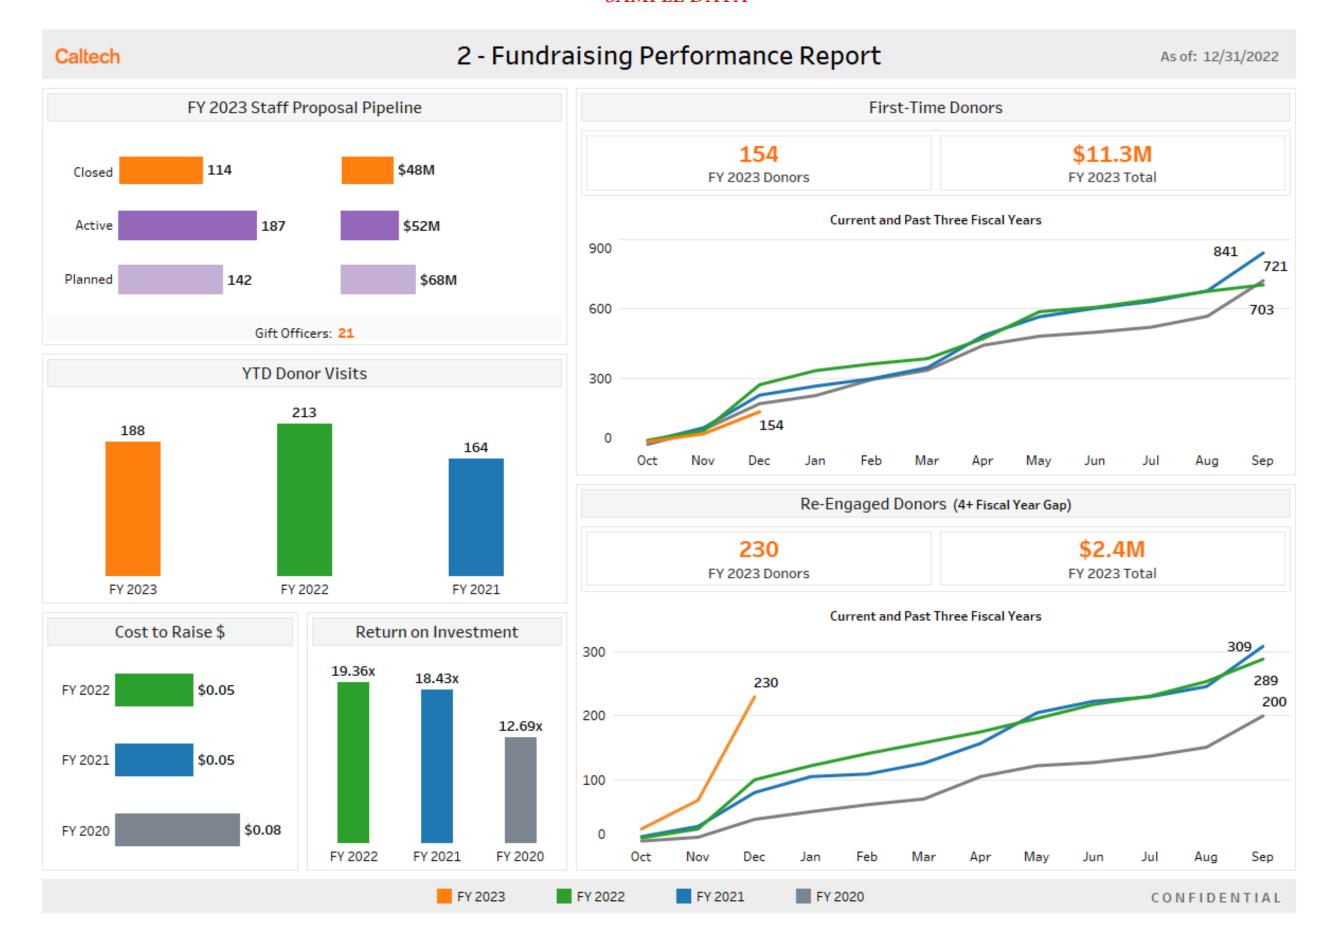

| Total                       | 1,890  | \$53,181,865 | 100%       |  |  |

| YTD by Constituents |         |         |         |  |
|---------------------|---------|---------|---------|--|
|                     | FY 2023 | FY 2022 | FY 2021 |  |
| Alumni              | \$26M   | \$46M   | \$17M   |  |
| Faculty & Staff     | \$0M    | \$1M    | \$1M    |  |
| Friends             | \$14M   | \$50M   | \$13M   |  |
| Foundations         | \$11M   | \$149M  | \$7M    |  |
| Corporations        | \$2M    | \$2M    | \$2M    |  |
| Other Orgs.         | \$0M    | \$5M    | \$1M    |  |
| Spons. Research     | \$0M    | \$4M    | \$3M    |  |
| Total               | \$53M   | \$257M  | \$43M   |  |
| \$0M                |         |         | \$149M  |  |





Current Use

Endowment

Capital







#### 3 - Campaign Fundraising Progress

10/01/2021 - 01/19/2023









## initiative FOR STUDENTS / Caltech

### 4 - Campaign Pipeline

10/01/2021 - 01/19/2023

| Donor Pyramid: \$250M Goal |               |              |                  |          |              |                |                 |                 |
|----------------------------|---------------|--------------|------------------|----------|--------------|----------------|-----------------|-----------------|
| Gift Level                 | Dollar Goal   | Gifts Needed | Prospects Needed | Pipeline | Prospect Gap | Current Donors | Total \$ Raised | Percent of Goal |
| \$25M+                     | \$25,000,000  | 1            | 4                | 9        | -5           | 0              | \$0             | 0.0%