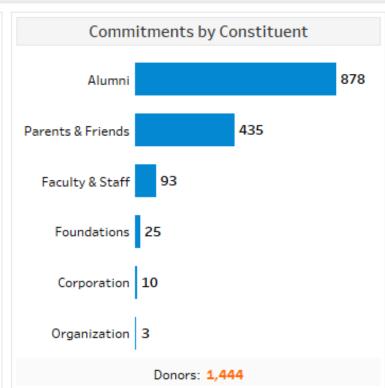

### 4 - Campaign Pipeline

10/01/2021 - 01/19/2023

| Donor Pyramid: \$250M Goal |               |              |                  |          |              |                |                 |                 |
|----------------------------|---------------|--------------|------------------|----------|--------------|----------------|-----------------|-----------------|
| Gift Level                 | Dollar Goal   | Gifts Needed | Prospects Needed | Pipeline | Prospect Gap | Current Donors | Total \$ Raised | Percent of Goal |
| \$25M+                     | \$25,000,000  | 1            | 4                | 9        | -5           | 0              | \$0             | 0.0%            |
| \$10M - \$24.9M            | \$52,500,000  | 3            | 12               | 6        | 6            | 0              | \$0             | 0.0%            |
| \$5M - \$9.9M              | \$52,500,000  | 7            | 28               | 9        | 19           | 0              | \$0             | 0.0%            |
| \$1M - \$4.9M              | \$50,000,000  | 20           | 80               | 55       | 25           | 8              | \$14,060,446    | 5.6%            |
| \$500K - \$999.9K          | \$26,250,000  | 35           | 140              | 41       | 99           | 15             | \$9,381,483     | 3.8%            |
| \$250K - \$499.9K          | \$22,500,000  | 60           | 240              | 56       | 184          | 9              | \$2,908,636     | 1.2%            |
| \$100K - \$249.9K          | \$16,275,000  | 93           | 372              | 109      | 263          | 49             | \$6,090,458     | 2.4%            |
| Below \$100K               | \$4,975,000   | many         | many             | n/a      | n/a          | 1,363          | \$3,387,570     | 1.4%            |
| Grand Total                | \$250,000,000 | 219          | 876              | 285      | 591          | 1,444          | \$35,828,594    | 14.3%           |