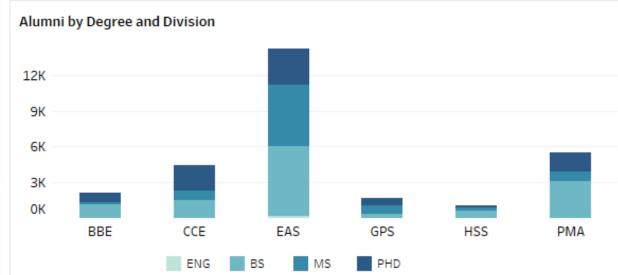

# Caltech Caltech Living Alumni As of: 01/19/2023

Total Degrees Conferred 29,185

**21,483** US Alumni 1,658 International Alumni

**15,160** In a CAA Region

7,981 Outside the Regions

| Top Ten Alumni Cities |       |  |
|-----------------------|-------|--|
| Pasadena              | 1,099 |  |
| Los Angeles           | 474   |  |
| San Diego             | 413   |  |
| San Francisco         | 378   |  |
| San Jose              | 357   |  |
| Seattle               | 289   |  |
| New York              | 265   |  |
| Palo Alto             | 223   |  |
| Mountain View         | 202   |  |
| Sunnyvale             | 192   |  |