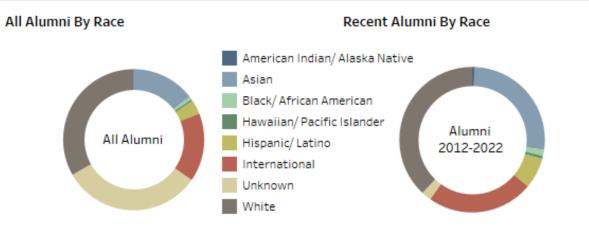

# Caltech Caltech Living Alumni As of: 01/19/2023

Total Degrees Conferred 29,185

**21,483** US Alumni 1,658 International Alumni

**15,160** In a CAA Region

7,981 Outside the Regions

| Top Ten Alumni Cities |       |  |
|-----------------------|-------|--|
| Pasadena              | 1,099 |  |
| Los Angeles           | 474   |  |
| San Diego             | 413   |  |
| San Francisco         | 378   |  |
| San Jose              | 357   |  |
| Seattle               | 289   |  |
| New York              | 265   |  |
| Palo Alto             | 223   |  |
| Mountain View         | 202   |  |
| Sunnyvale             | 192   |  |