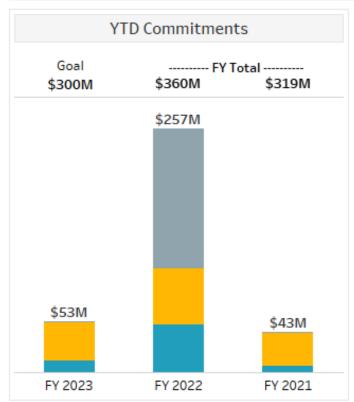

### 1 - Fundraising Summary Report

CONFIDENTIAL

| FY 2023 YTD Giving by Level |        |              |            |  |  |
|-----------------------------|--------|--------------|------------|--|--|
| Gift Level                  | Donors | Gift Total   | % of Total |  |  |
| \$25M+                      | 0      | \$0          | 0%         |  |  |
| \$5M - \$24.9M              | 2      | \$10,135,000 | 19%        |  |  |
| \$1M - \$4.9M               | 11     | \$24,779,622 | 47%        |  |  |
| \$500K - \$999.9K           | 11     | \$7,017,018  | 13%        |  |  |
| \$100K - \$499.9K           | 41     | \$6,113,365  | 11%        |  |  |
| \$50K - \$99.9K             | 27     | \$1,690,709  | 3%         |  |  |
| \$10K - \$49.9K             | 111    | \$1,910,463  | 4%         |  |  |
| Below \$10K                 | 1,687  | \$1,535,689  | 3%         |  |  |
| Total                       | 1,890  | \$53,181,865 | 100%       |  |  |

| YTD by Constituents |         |         |         |  |
|---------------------|---------|---------|---------|--|
|                     | FY 2023 | FY 2022 | FY 2021 |  |
| Alumni              | \$26M   | \$46M   | \$17M   |  |
| Faculty & Staff     | \$0M    | \$1M    | \$1M    |  |
| Friends             | \$14M   | \$50M   | \$13M   |  |
| Foundations         | \$11M   | \$149M  | \$7M    |  |
| Corporations        | \$2M    | \$2M    | \$2M    |  |
| Other Orgs.         | \$0M    | \$5M    | \$1M    |  |
| Spons. Research     | \$0M    | \$4M    | \$3M    |  |
| Total               | \$53M   | \$257M  | \$43M   |  |
| \$0M                |         |         | \$149M  |  |