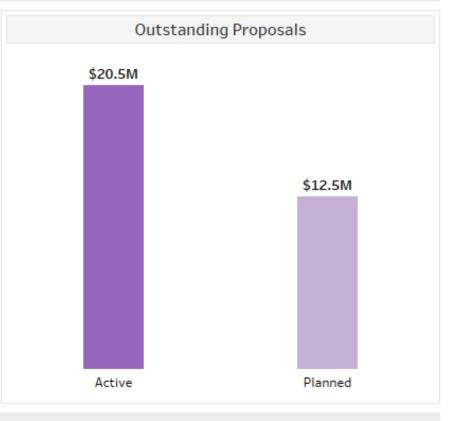

$500K - \$999.9K          | \$26,250,000  | 35           | 140              | 41       | 99           | 15             | \$9,381,483     | 3.8%            |
| \$250K - \$499.9K          | \$22,500,000  | 60           | 240              | 56       | 184          | 9              | \$2,908,636     | 1.2%            |
| \$100K - \$249.9K          | \$16,275,000  | 93           | 372              | 109      | 263          | 49             | \$6,090,458     | 2.4%            |
| Below \$100K               | \$4,975,000   | many         | many             | n/a      | n/a          | 1,363          | \$3,387,570     | 1.4%            |
| Grand Total                | \$250,000,000 | 219          | 876              | 285      | 591          | 1,444          | \$35,828,594    | 14.3%           |







# Caltech Caltech Living Alumni As of: 01/19/2023



Total Degrees Conferred 29,185









**21,483** US Alumni 1,658 International Alumni

**15,160** In a CAA Region

7,981 Outside the Regions

| Top Ten Alumni Cities |       |  |
|-----------------------|-------|--|
| Pasadena              | 1,099 |  |
| Los Angeles           | 474   |  |
| San Diego             | 413   |  |
| San Francisco         | 378   |  |
| San Jose              | 357   |  |
| Seattle               | 289   |  |
| New York              | 265   |  |
| Palo Alto             | 223   |  |
| Mountain View         | 202   |  |
| Sunnyvale             | 192   |  |

| Top 10 Alumni Employers                          |     |
|--------------------------------------------------|-----|
| California Institute of Technology