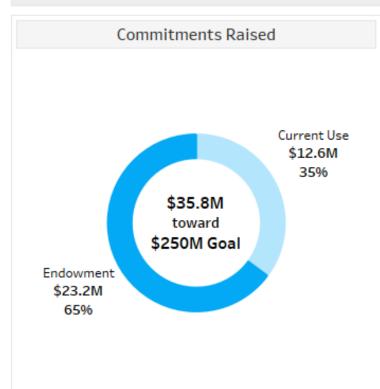

|  |

| YTD by Constituents |         |         |         |  |
|---------------------|---------|---------|---------|--|
|                     | FY 2023 | FY 2022 | FY 2021 |  |
| Alumni              | \$26M   | \$46M   | \$17M   |  |
| Faculty & Staff     | \$0M    | \$1M    | \$1M    |  |
| Friends             | \$14M   | \$50M   | \$13M   |  |
| Foundations         | \$11M   | \$149M  | \$7M    |  |
| Corporations        | \$2M    | \$2M    | \$2M    |  |
| Other Orgs.         | \$0M    | \$5M    | \$1M    |  |
| Spons. Research     | \$0M    | \$4M    | \$3M    |  |
| Total               | \$53M   | \$257M  | \$43M   |  |
| \$0M                |         |         | \$149M  |  |





Current Use

Endowment

Capital







#### 3 - Campaign Fundraising Progress

10/01/2021 - 01/19/2023









## initiative FOR STUDENTS / Caltech

### 4 - Campaign Pipeline

10/01/2021 - 01/19/2023

| Donor Pyramid: \$250M Goal |               |              |                  |          |              |                |                 |                 |
|----------------------------|---------------|--------------|------------------|----------|--------------|----------------|-----------------|-----------------|
| Gift Level                 | Dollar Goal   | Gifts Needed | Prospects Needed | Pipeline | Prospect Gap | Current Donors | Total \$ Raised | Percent of Goal |
| \$25M+                     | \$25,000,000  | 1            | 4                | 9        | -5           | 0              | \$0             | 0.0%            |
| \$10M - \$24.9M            | \$52,500,000  | 3            |