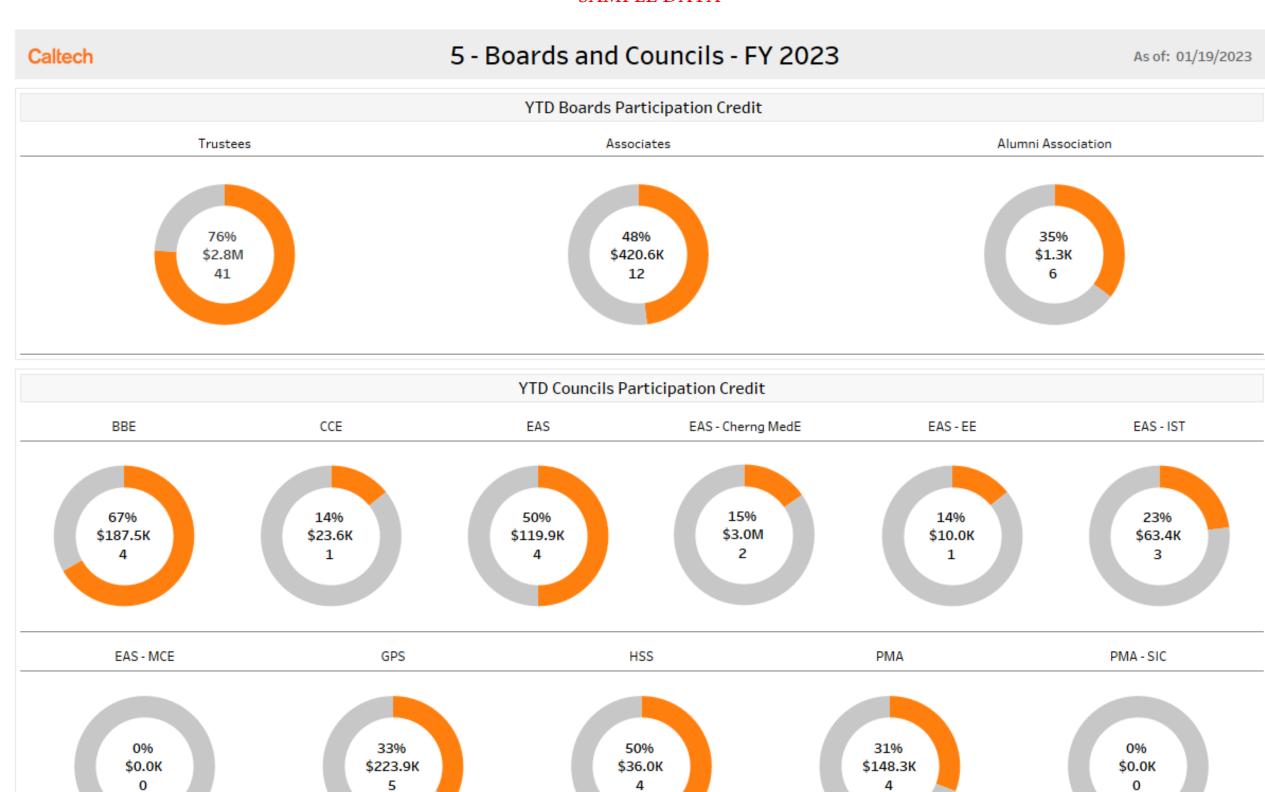

00K - \$999.9K          | \$26,250,000  | 35           | 140              | 41       | 99           | 15             | \$9,381,483     | 3.8%            |
| \$250K - \$499.9K          | \$22,500,000  | 60           | 240              | 56       | 184          | 9              | \$2,908,636     | 1.2%            |
| \$100K - \$249.9K          | \$16,275,000  | 93           | 372              | 109      | 263          | 49             | \$6,090,458     | 2.4%            |
| Below \$100K               | \$4,975,000   | many         | many             | n/a      | n/a          | 1,363          | \$3,387,570     | 1.4%            |
| Grand Total                | \$250,000,000 | 219          | 876              | 285      | 591          | 1,444          | \$35,828,594    | 14.3%           |







# Caltech Caltech Living Alumni As of: 01/19/2023



Total Degrees Conferred 29,185









**21,483** US Alumni 1,658 International Alumni

**15,160** In a CAA Region

7,981 Outside the Regions

| Top Ten Alumni Cities |       |  |
|-----------------------|-------|--|
| Pasadena              | 1,099 |  |
| Los Angeles           | 474   |  |
| San Diego             | 413   |  |
| San Francisco         | 378   |  |
| San Jose              | 357   |  |
| Seattle               | 289   |  |
| New York              | 265   |  |
| Palo Alto             | 223   |  |
| Mountain View         | 202   |  |
| Sunnyvale             | 192   |  |

| Top 10 Alumni Employers                          |     |
|--------------------------------------------------|-----|
| California Institute of Technology