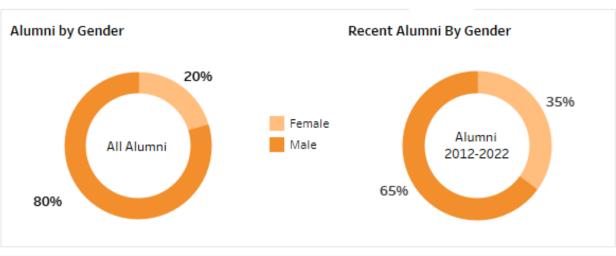

# Caltech Caltech Living Alumni As of: 01/19/2023

Total Degrees Conferred 29,185

**21,483** US Alumni 1,658 International Alumni

**15,160** In a CAA Region

7,981 Outside the Regions

| Top Ten Alumni Cities |       |  |
|-----------------------|-------|--|
| Pasadena              | 1,099 |  |
| Los Angeles           | 474   |  |
| San Diego             | 413   |  |
| San Francisco         | 378   |  |
| San Jose              | 357   |  |
| Seattle               | 289   |  |
| New York              | 265   |  |
| Palo Alto             | 223   |  |
| Mountain View         | 202   |  |
| Sunnyvale             | 192   |  |