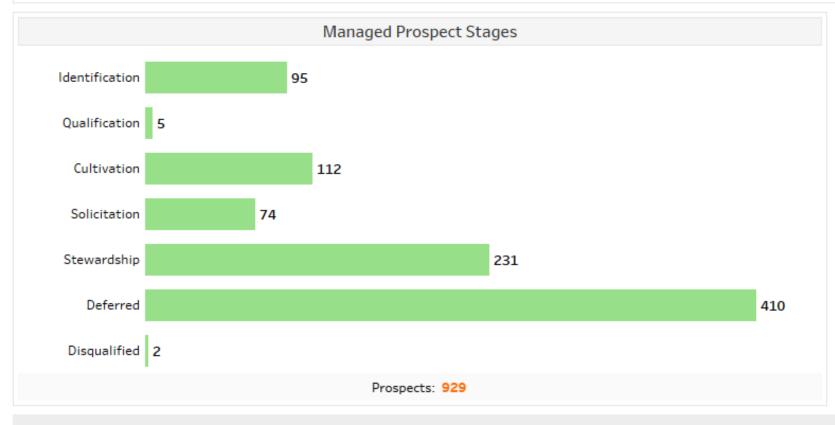

\$500K - \$999.9K          | \$26,250,000  | 35           | 140              | 41       | 99           | 15             | \$9,381,483     | 3.8%            |
| \$250K - \$499.9K          | \$22,500,000  | 60           | 240              | 56       | 184          | 9              | \$2,908,636     | 1.2%            |
| \$100K - \$249.9K          | \$16,275,000  | 93           | 372              | 109      | 263          | 49             | \$6,090,458     | 2.4%            |
| Below \$100K               | \$4,975,000   | many         | many             | n/a      | n/a          | 1,363          | \$3,387,570     | 1.4%            |
| Grand Total                | \$250,000,000 | 219          | 876              | 285      | 591          | 1,444          | \$35,828,594    | 14.3%           |







# Caltech Caltech Living Alumni As of: 01/19/2023



Total Degrees Conferred 29,185









**21,483** US Alumni 1,658 International Alumni

**15,160** In a CAA Region

7,981 Outside the Regions

| Top Ten Alumni Cities |       |  |
|-----------------------|-------|--|
| Pasadena              | 1,099 |  |
| Los Angeles           | 474   |  |
| San Diego             | 413   |  |
| San Francisco         | 378   |  |
| San Jose              | 357   |  |
| Seattle               | 289   |  |
| New York              | 265   |  |
| Palo Alto             | 223   |  |
| Mountain View         | 202   |  |
| Sunnyvale             | 192   |  |

| Top 10 Alumni Employers                          |     |
|--------------------------------------------------|-----|
| California Institute of Technolo