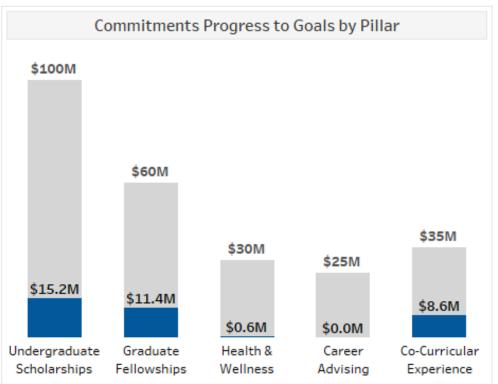

|

| YTD by Constituents |         |         |         |  |
|---------------------|---------|---------|---------|--|
|                     | FY 2023 | FY 2022 | FY 2021 |  |
| Alumni              | \$26M   | \$46M   | \$17M   |  |
| Faculty & Staff     | \$0M    | \$1M    | \$1M    |  |
| Friends             | \$14M   | \$50M   | \$13M   |  |
| Foundations         | \$11M   | \$149M  | \$7M    |  |
| Corporations        | \$2M    | \$2M    | \$2M    |  |
| Other Orgs.         | \$0M    | \$5M    | \$1M    |  |
| Spons. Research     | \$0M    | \$4M    | \$3M    |  |
| Total               | \$53M   | \$257M  | \$43M   |  |
| \$0M                |         |         | \$149M  |  |





Current Use

Endowment

Capital







#### 3 - Campaign Fundraising Progress

10/01/2021 - 01/19/2023









## initiative FOR STUDENTS / Caltech

### 4 - Campaign Pipeline

10/01/2021 - 01/19/2023

| Donor Pyramid: \$250M Goal |               |              |                  |          |              |                |                 |                 |
|----------------------------|---------------|--------------|------------------|----------|--------------|----------------|-----------------|-----------------|
| Gift Level                 | Dollar Goal   | Gifts Needed | Prospects Needed | Pipeline | Prospect Gap | Current Donors | Total \$ Raised | Percent of Goal |
| \$25M+                     | \$25,000,000  | 1            | 4                | 9        | -5           | 0              | \$0             | 0.0%            |
| \$10M - \$24.9M            | \$52,500,000  | 3            | 12