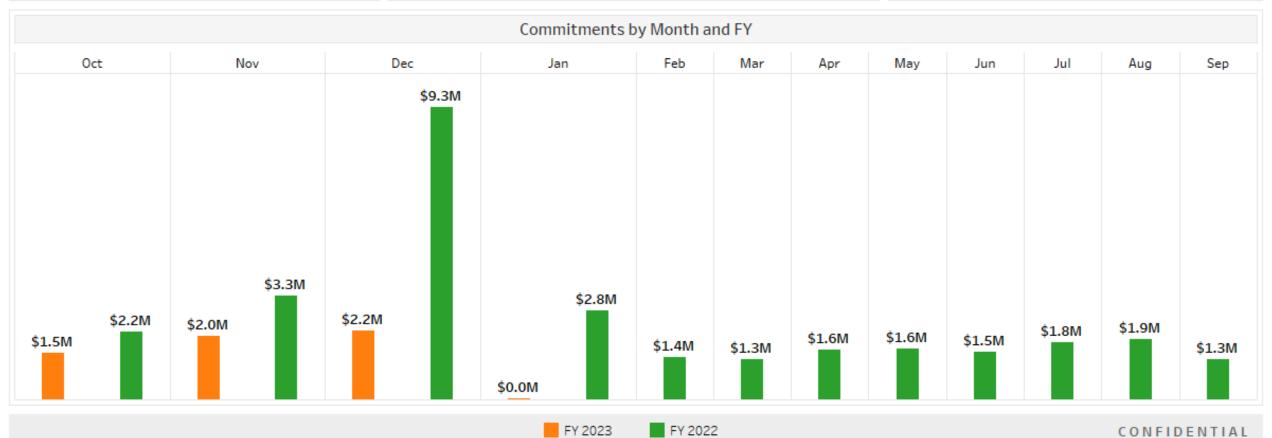

| YTD by Constituents |         |         |         |  |
|---------------------|---------|---------|---------|--|
|                     | FY 2023 | FY 2022 | FY 2021 |  |
| Alumni              | \$26M   | \$46M   | \$17M   |  |
| Faculty & Staff     | \$0M    | \$1M    | \$1M    |  |
| Friends             | \$14M   | \$50M   | \$13M   |  |
| Foundations         | \$11M   | \$149M  | \$7M    |  |
| Corporations        | \$2M    | \$2M    | \$2M    |  |
| Other Orgs.         | \$0M    | \$5M    | \$1M    |  |
| Spons. Research     | \$0M    | \$4M    | \$3M    |  |
| Total               | \$53M   | \$257M  | \$43M   |  |
| \$0M                |         |         | \$149M  |  |





Current Use

Endowment

Capital







#### 3 - Campaign Fundraising Progress

10/01/2021 - 01/19/2023









## initiative FOR STUDENTS / Caltech

### 4 - Campaign Pipeline

10/01/2021 - 01/19/2023

| Donor Pyramid: \$250M Goal |               |              |                  |          |              |                |                 |                 |
|----------------------------|---------------|--------------|------------------|----------|--------------|----------------|-----------------|-----------------|
| Gift Level                 | Dollar Goal   | Gifts Needed | Prospects Needed | Pipeline | Prospect Gap | Current Donors | Total \$ Raised | Percent of Goal |
| \$25M+                     | \$25,000,000  | 1            | 4                | 9        | -5           | 0              | \$0             | 0.0%            |
| \$10M - \$24.9M            | \$52,500,000  | 3            | 12