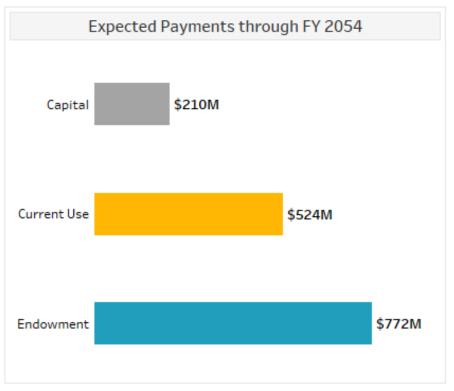

|
| Total                       | 1,890  | \$53,181,865 | 100%       |  |  |

| YTD by Constituents |         |         |         |  |
|---------------------|---------|---------|---------|--|
|                     | FY 2023 | FY 2022 | FY 2021 |  |
| Alumni              | \$26M   | \$46M   | \$17M   |  |
| Faculty & Staff     | \$0M    | \$1M    | \$1M    |  |
| Friends             | \$14M   | \$50M   | \$13M   |  |
| Foundations         | \$11M   | \$149M  | \$7M    |  |
| Corporations        | \$2M    | \$2M    | \$2M    |  |
| Other Orgs.         | \$0M    | \$5M    | \$1M    |  |
| Spons. Research     | \$0M    | \$4M    | \$3M    |  |
| Total               | \$53M   | \$257M  | \$43M   |  |
| \$0M                |         |         | \$149M  |  |





Current Use

Endowment

Capital







#### 3 - Campaign Fundraising Progress

10/01/2021 - 01/19/2023









## initiative FOR STUDENTS / Caltech

### 4 - Campaign Pipeline

10/01/2021 - 01/19/2023

| Donor Pyramid: \$250M Goal |               |              |                  |          |              |                |                 |                 |
|----------------------------|---------------|--------------|------------------|----------|--------------|----------------|-----------------|-----------------|
| Gift Level                 | Dollar Goal   | Gifts Needed | Prospects Needed | Pipeline | Prospect Gap | Current Donors | Total \$ Raised | Percent of Goal |
| \$25M+                     | \$25,000,000  | 1            | 4                | 9        | -5           | 0              | \$0             | 0.0%