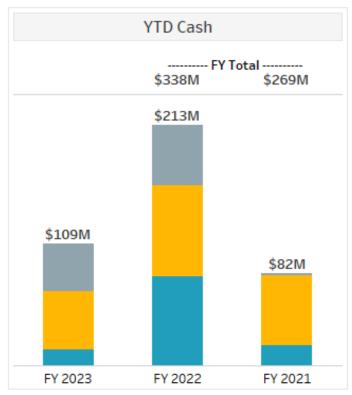

| YTD by Constituents |         |         |         |  |
|---------------------|---------|---------|---------|--|
|                     | FY 2023 | FY 2022 | FY 2021 |  |
| Alumni              | \$26M   | \$46M   | \$17M   |  |
| Faculty & Staff     | \$0M    | \$1M    | \$1M    |  |
| Friends             | \$14M   | \$50M   | \$13M   |  |
| Foundations         | \$11M   | \$149M  | \$7M    |  |
| Corporations        | \$2M    | \$2M    | \$2M    |  |
| Other Orgs.         | \$0M    | \$5M    | \$1M    |  |
| Spons. Research     | \$0M    | \$4M    | \$3M    |  |
| Total               | \$53M   | \$257M  | \$43M   |  |
| \$0M                |         |         | \$149M  |  |