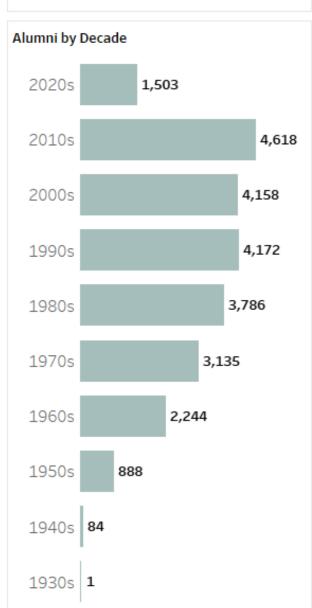

# Caltech Caltech Living Alumni As of: 01/19/2023

Total Degrees Conferred 29,185

**21,483** US Alumni 1,658 International Alumni

**15,160** In a CAA Region

7,981 Outside the Regions

| Top Ten Alumni Cities |       |  |
|-----------------------|-------|--|
| Pasadena              | 1,099 |  |
| Los Angeles           | 474   |  |
| San Diego             | 413   |  |
| San Francisco         | 378   |  |
| San Jose              | 357   |  |
| Seattle               | 289   |  |
| New York              | 265   |  |
| Palo Alto             | 223   |  |
| Mountain View         | 202   |  |
| Sunnyvale             | 192   |  |