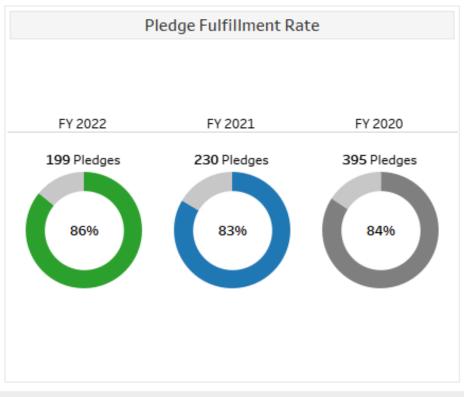

| \$1,535,689  | 3%         |  |  |
| Total                       | 1,890  | \$53,181,865 | 100%       |  |  |

| YTD by Constituents |         |         |         |  |
|---------------------|---------|---------|---------|--|
|                     | FY 2023 | FY 2022 | FY 2021 |  |
| Alumni              | \$26M   | \$46M   | \$17M   |  |
| Faculty & Staff     | \$0M    | \$1M    | \$1M    |  |
| Friends             | \$14M   | \$50M   | \$13M   |  |
| Foundations         | \$11M   | \$149M  | \$7M    |  |
| Corporations        | \$2M    | \$2M    | \$2M    |  |
| Other Orgs.         | \$0M    | \$5M    | \$1M    |  |
| Spons. Research     | \$0M    | \$4M    | \$3M    |  |
| Total               | \$53M   | \$257M  | \$43M   |  |
| \$0M                |         |         | \$149M  |  |





Current Use

Endowment

Capital







#### 3 - Campaign Fundraising Progress

10/01/2021 - 01/19/2023









## initiative FOR STUDENTS / Caltech

### 4 - Campaign Pipeline

10/01/2021 - 01/19/2023

| Donor Pyramid: \$250M Goal |               |              |                  |          |              |                |                 |                 |
|----------------------------|---------------|--------------|------------------|----------|--------------|----------------|-----------------|-----------------|
| Gift Level                 | Dollar Goal   | Gifts Needed | Prospects Needed | Pipeline | Prospect Gap | Current Donors | Total \$ Raised | Percent of Goal |
| \$25M+                     | \$25,000,000  | 1            | 4                | 9        | -5           | 0