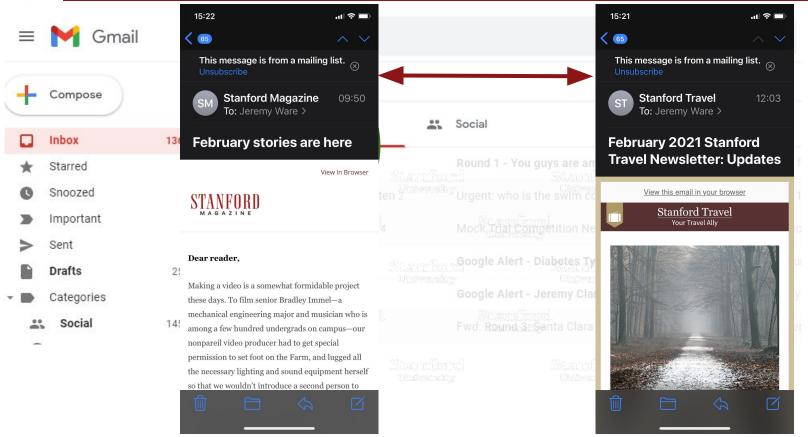

### The problem

Our alums are telling us that..

- we send too much email
- email is not valued or asked for
- we send email that alums do not expect

But we need to reach alums via email

- Programs need email to communicate with alums, drive attendance, engage
- SAA's businesses rely on email to provide revenue