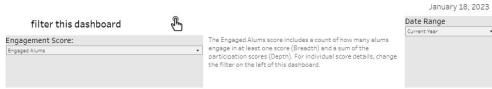

#### SAA Engaged Alums Dashboard

January 18, 2023

Date Range All History

change

| filter this dashboard | Ð |                                                                                                                              |
|-----------------------|---|------------------------------------------------------------------------------------------------------------------------------|
| Engagement Score:     |   | The Engaged Alums score includes a count of how many alums                                                                   |
| Engaged Alums         | • | engage in at least one score (Breadth) and a sum of the<br>participation scores (Depth). For individual score details, chang |
|                       |   | the filter on the left of this dashboard.                                                                                    |