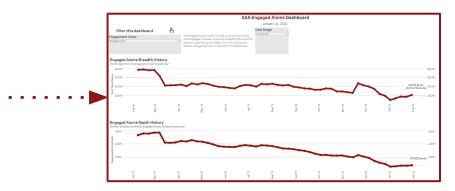

#### SAA Engaged Alums Dashboard

#### Engaged Alums Breadth History

#### Engaged Alums Depth History

Number of points earned by engaged alums during the past year

#### SAA Engaged Alums Dashboard

January 18, 2023

Date Range All History

change

| filter this dashboard | Ð |                                                                                                                              |
|-----------------------|---|------------------------------------------------------------------------------------------------------------------------------|
| Engagement Score:     |   | The Engaged Alums score includes a count of how many alums                                                                   |
| Engaged Alums         | • | engage in at least one score (Breadth) and a sum of the<br>participation scores (Depth). For individual score details, chang |
|                       |   | the filter on the left of this dashboard.                                                                                    |

#### Engaged Alums Breadth History

Percentage of alums engaged during the past year