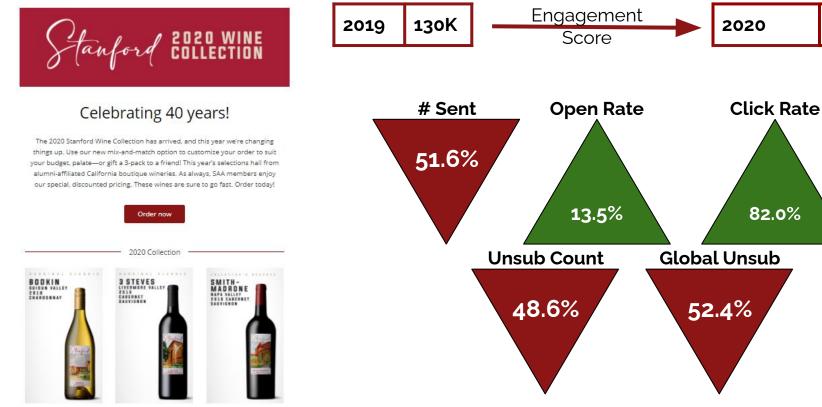

71%             |
|                               |           |               |                   |
|                               |           | Unsubs@løbal: | Unsub:            |
|                               |           | 332.6 Allumms | NONE!             |
|                               |           | 0.35%         |                   |

•



# Football Watch Party Email

Stanford | alumni



#### Get excited for Big Game

Stanford football will take on Cal in the 123rd Big Game next Friday, November 27. Meet up virtually with fellow alumni to see some friendly faces and get excited for the game.

See all Big Game parties

Stanford @ Cal (123rd Big Game)

> Friday, November 27 1:30 p.m. Pacific, FOX

Find Big Game parties >







# Wine Collection - December

#### Stanford alumni



63K



# Fan Shop - Cyber Monday

#### Stanford | alumni









#### ORACLE STANFORD UNIVERSITY BIPRD 12c

#### SAA Engagement Score



#### Marketo --> OBIEE



#### P SAA Engagement Score

Summary detail report ID List Detail Report

#### Engagement Score detail

|  | Entity Sort Name                        | Degree<br>String                                | SAA<br>Engagement<br>Total Score | Score<br>Email<br>Clicks | Score<br>Event<br>Attendance | Score Event<br>Registration | Score<br>Facebook<br>Engagement<br>Evertrue | Score<br>Online<br>Purchase | Score<br>SAA<br>Contact<br>Report | Score SAA<br>Membership<br>Purchase | Score<br>University<br>Donor | Score<br>Volunteer<br>Role | Score<br>Web<br>Activity<br>SAA<br>Domains | Score<br>Webcast<br>Attendance | Score<br>Webcast<br>Re