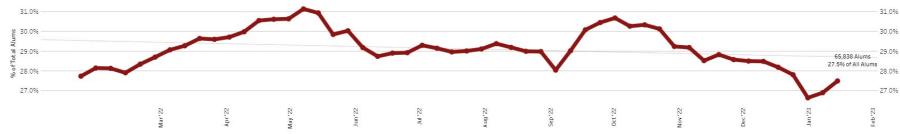

#### Engaged Alums Breadth History

#### Engaged Alums Breadth History

Percentage of alums engaged during the past year