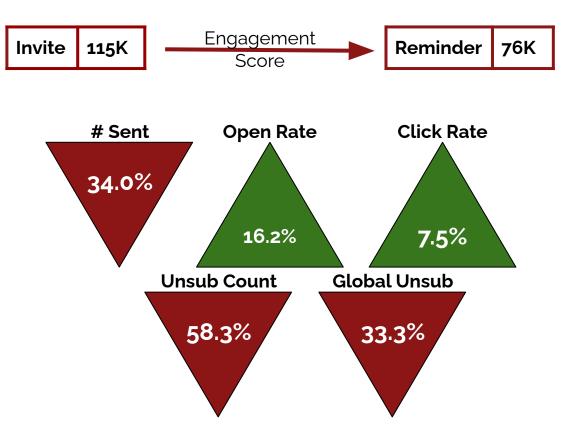

- Invite Everyone -> Remind/Push those w/Score
- Subset Relevant Parts of Score for Your Program
- Score of Audience Before -> Score After