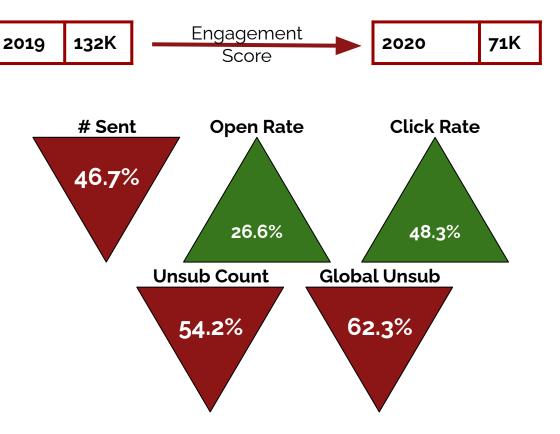

|               |                   |
|                               |           | Unsubs@løbal: | Unsub:            |
|                               |           | 332.6 Allumms | NONE!             |
|                               |           | 0.35%         |                   |

•



# Football Watch Party Email

Stanford | alumni



#### Get excited for Big Game

Stanford football will take on Cal in the 123rd Big Game next Friday, November 27. Meet up virtually with fellow alumni to see some friendly faces and get excited for the game.

See all Big Game parties

Stanford @ Cal (123rd Big Game)

> Friday, November 27 1:30 p.m. Pacific, FOX

Find Big Game parties >







# Wine Collection - December

#### Stanford alumni



63K



# Fan Shop - Cyber Monday

#### Stanford | alumni









#### ORACLE STANFORD UNIVERSITY BIPRD 12c

#### SAA Engagement Score



#### Marketo --> OBIEE



#### P SAA Engagement Score

Summary detail report ID List Detail Report

#### Engagement Score detail

|  | Entity Sort Name                        | Degree<br>String                                | SAA<br>Engagement<br>Total Score | Score<br>Email<br>Clicks | Score<br>Event<br>Attendance | Score Event<br>Registration | Score<br>Facebook<br>Engagement<br>Evertrue | Score<br>Online<br>Purchase | Score<br>SAA<br>Contact<br>Report | Score SAA<br>Membership<br>Purchase | Score<br>University<br>Donor | Score<br>Volunteer<br>Role | Score<br>Web<br>Activity<br>SAA<br>Domains | Score<br>Webcast<br>Attendance | Score<br>Webcast<br>Registration |
|--|-----------------------------------------|---