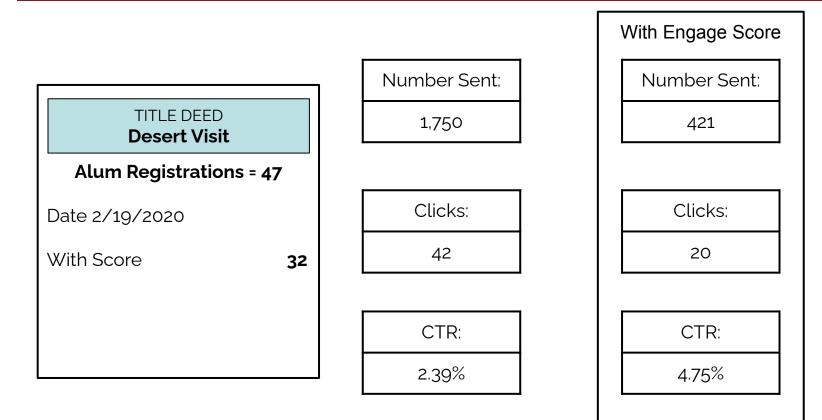

# Using the Score to Target Email

|                               |           |               | With Engage Score |
|-------------------------------|-----------|---------------|-------------------|
| [                             |           | Number Sent:  | Number Sent:      |
| TITLE DEED<br>Marketing Email |           | 121,000       | 34,000            |
| Alum Clicks                   | 5 = 2,152 |               |                   |
| Date 12/13/2019               |           | CTR:          | CTR:              |
| With Score                    | 924       | 2.23%         | 2.71%             |
|                               |           |               |                   |
|                               |           | Unsubs@løbal: | Unsub:            |
|                               |           | 332.6 Allumms | NONE!             |
|                               |           | 0.35%         |                   |