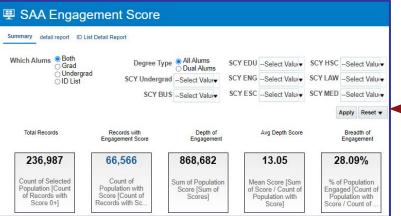

|

#### Engaged Alums Breadth History

Percentage of alums engaged during the past year



#### Engaged Alums Depth History

Number of points earned by engaged alums during the past year





# **Sub-Score Trends**

#### Engaged Alums by Sub-Score



History Version



I removed this chart to keep me out of potential trouble with oversharing.

The idea is a distinct count across sub-score and an overall distinct count of engaged alums for the entire year (removing the discounts in the Engagement Score).



- Invite Everyone -> Remind/Push those w/Score
- Subset Relevant Parts of Score for Your Program
- Score of Audience Before -> Score After







# How to get to this Dashboard

# **Engagement Score Dashboard version 1.8**

# Detail Data in OBIEE