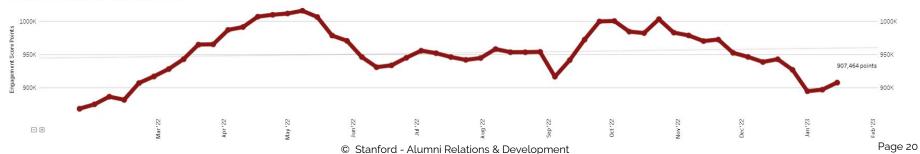

#### Engaged Alums Depth History

Number of points earned by engaged alums during the past year