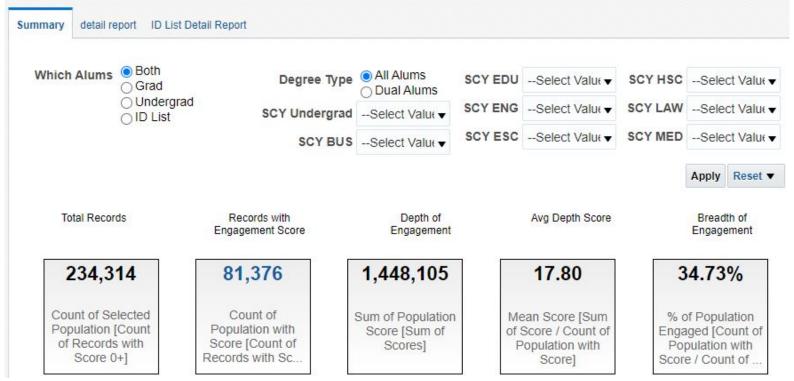

#### P SAA Engagement Score

Summary detail report ID List Detail Report

#### SAA Engaged Alums Dashboard

January 18, 2023

Date Range All History

change

| filter this dashboard | Ð |                                                                                                                              |
|-----------------------|---|------------------------------------------------------------------------------------------------------------------------------|
| Engagement Score:     |   | The Engaged Alums score includes a count of how many alums                                                                   |
| Engaged Alums         | • | engage in at least one score (Breadth) and a sum of the<br>participation scores (Depth). For individual score details, chang |
|                       |   | the filter on the left of this dashboard.                                                                                    |