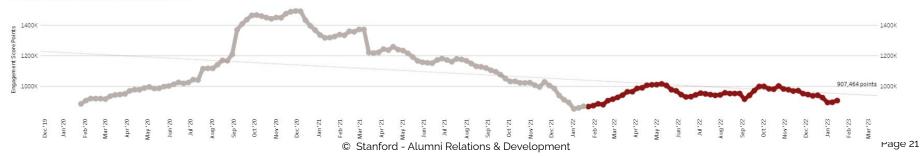

#### Engaged Alums Depth History

Number of points earned by engaged alums during the past year