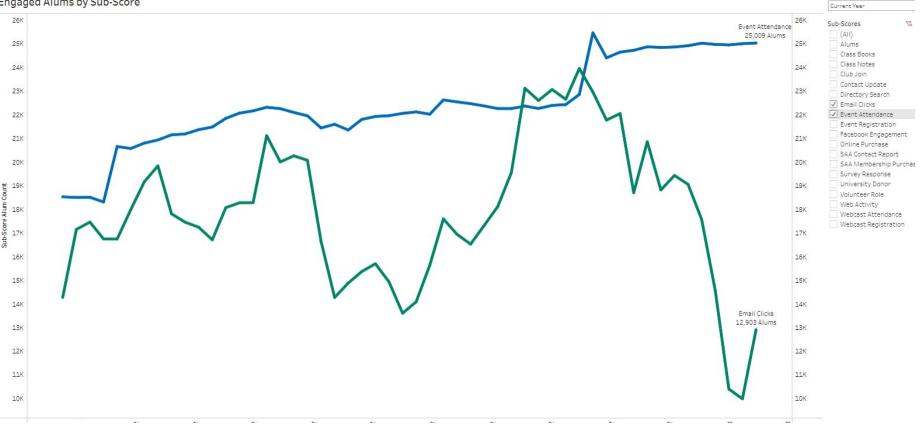

#### Engaged Alums by Sub-Score

History Version

I removed this chart to keep me out of potential trouble with oversharing.

The idea is a distinct count across sub-score and an overall distinct count of engaged alums for the entire year (removing the discounts in the Engagement Score).