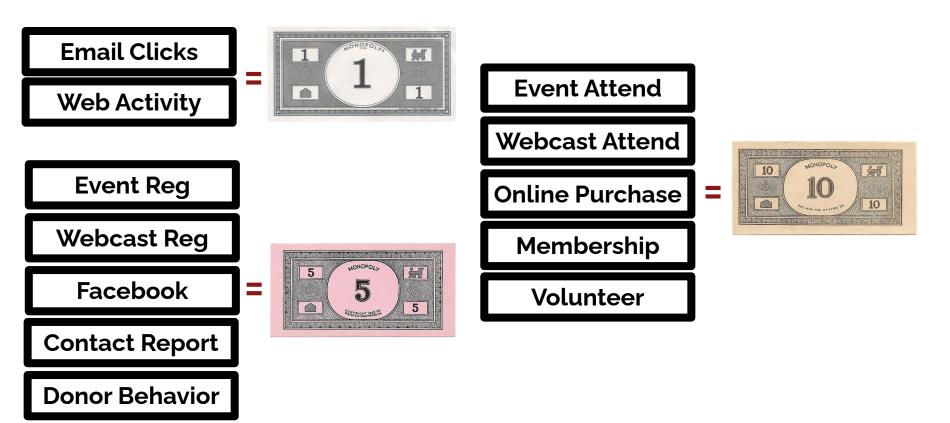

# What Counts?

| Email Clicks                 | Online Purchase         |
|------------------------------|-------------------------|
| Web Activity SAA Domains     | SAA Membership Purchase |
| Event Attendance             | Volunteer Role          |
| Event Registration           | Webcast Attendance      |
| Facebook Engagement EverTrue | Webcast Registration    |
| SAA Contact Report           | Gave to Stanford        |
| Survey Response              | Club Join               |
| Class Note Submission        | Class Book Submission   |
| Alumni Directory/Job Search  | Address Update          |

| Activity/Constituent Info                                         | Max<br>Score | Max<br>Instances<br>(Cap) | Discount<br>Interval |
|-------------------------------------------------------------------|--------------|---------------------------|----------------------|
| Event Attendance                                                  | 20           | 2                         | 1 year               |
| Event Registration                                                | 10           | 2                         | 6 months             |
| Webcast Registration                                              | 10           | 2                         | 6 months             |
| Webcast Attendance                                                | 20           | 2                         | 1 year               |
| Web Activity all domains<br>for SAA +1 pt/view                    | 10           | 10                        | 30 days              |
| Email Clicks                                                      | 10           | 10                        | 30 days              |
| Online Purchase<br>-Travel Study<br>-Sierra<br>-Wine<br>-Fan Shop | 20           | 2                         | 1 year               |
| Directory/Job Search                                              | 6            | 3                         | 3 months             |

| Activity/Constituent Info           | Max<br>Score | Max<br>Instances | Discount<br>Interval |
|-------------------------------------|--------------|------------------|----------------------|
| Volunteer - all                     | 10           | 1                | 2 years              |
| SAA Membership -<br>Purchase        | 10           | 1                | 1 year               |
| Facebook Engagement<br>via EverTrue | 5            | 1                | 6 months             |
| SAA Contact Reports                 | 5            | 1                | 1 year               |
| University Giving                   | 5            | 1                | 1 year               |
| SAA Survey Respondents              | 5            | 1                | 6 months             |
| Class Book Submitter                | 5            | 1                | 1 year               |
| Class Notes Submitter               | 6            | 2                | 6 months             |
| Club Join                           | 10           | 2                | 1 year               |
| Address Update                      | 2            | 1                | 3 months             |