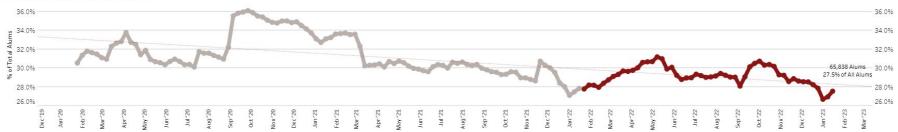

#### Engaged Alums Breadth History

#### Engaged Alums Breadth History

Percentage of alums engaged during the past year