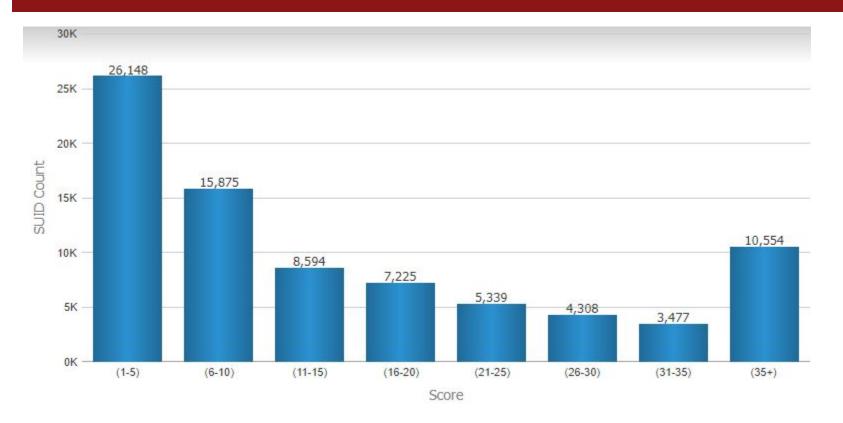

Engagement<br>via EverTrue | 5            | 1                | 6 months             |
| SAA Contact Reports                 | 5            | 1                | 1 year               |
| University Giving                   | 5            | 1                | 1 year               |
| SAA Survey Respondents              | 5            | 1                | 6 months             |
| Class Book Submitter                | 5            | 1                | 1 year               |
| Class Notes Submitter               | 6            | 2                | 6 months             |
| Club Join                           | 10           | 2                | 1 year               |
| Address Update                      | 2            | 1                | 3 months             |

# S

# SAA Engagement All Alums





# < 30%



# Using the Score to Target Email





|                               |           |               | With Engage Score |
|-------------------------------|-----------|---------------|-------------------|
| [                             |           | Number Sent:  | Number Sent:      |
| TITLE DEED<br>Marketing Email |           | 121,000       | 34,000            |
| Alum Clicks                   | 5 = 2,152 |               |                   |
| Date 12/13/2019               |           | CTR:          | CTR:              |
| With Score                    | 924       | 2.23%         | 2.71%             |
|                               |           |               |                   |
|                               |           | Unsubs@løbal: | Unsub:            |
|