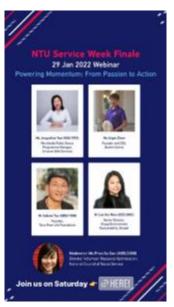

----------------------------------|-------------|------------|-------------|
| NTU Service Week (SPMS)                                | Wed, 12 Jan | 74         | 14446       |
| NTU Service Week (CTS)                                 | Wed, 19 Jan | 36         | 7535        |
| NTU Service Week (launch panel)                        | Thu, 20 Jan | 45         | 5935        |
| NTU Service Week (launch + Project DATE)               | Sat, 22 Jan | 62         | 8780        |
| NTU Service Week (Tulip - WSC)                         | Wed, 26 Jan | 51         | 8275        |
| NTU Service Week (MSE student cuts nails for patients) | Thu, 27 Jan | 73         | 12702       |
| NTU Service Week (Thank you)                           | Fri, 4 Feb  | 42         | 4633        |

## FB & IG Stories





|                 | NTU Service | e Week | NTU Service Week<br>finale |      |  |  |  |
|-----------------|-------------|--------|----------------------------|------|--|--|--|
|                 | IGS         | FBS    | IGS                        | FBS  |  |  |  |
| Reach           | 2,184       | 765    | 4,408                      | 1.4k |  |  |  |
| Impressions     | 2,199       | -      | 4,434                      | -    |  |  |  |
| Link clicks     | 19          | 3      | 4                          | 5    |  |  |  |
| Completion rate | 14.08%      | -      | 19.05%                     | -    |  |  |  |