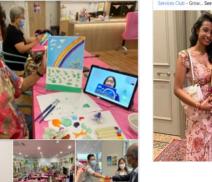

### Ranyang Technological University, Singapore ● ianuary 26, 2022 · ♥

Third year PNTUs student Simmaroshin Mahendan wanted 'to make good use of my holdays and free time' and decided to volunteer to tech underprivaged hildines. But evas apprehensive at first. 'I was fauful of not being able to connect with the children and whether I am capable encoupt to teach them since I had cost to no experience of teaching,' she share. The School of Social Sciences, NTU Singapore undergrad, who is a member of the NTU Welfare Services Club - Grow. See more