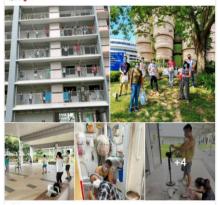

### Nanyang Technological University, Singapore February 4, 2022 · O

Over 500 volunteers from #NTUsg schools, student clubs, departments and alumni associations came together and offered a helping hand to more than 5,000 beneficiaries last week as part of the inaugural #NTUsgServiceWeek.

The volunteers participated in various activities to promote digital inclusion, enhance health and well-being, social welfare and sustainability. Thank you #OneNTU for spreading the community spirit end