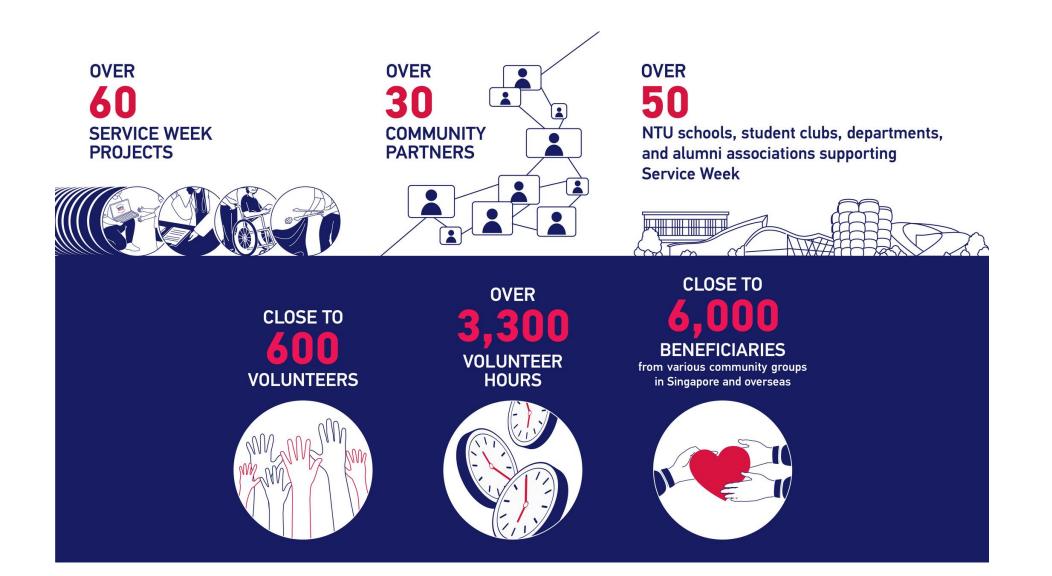

## Infographic (Post-Service Week)

### Nanyang Technological University, Singapore February 4, 2022 · O

Over 500 volunteers from #NTUsg schools, student clubs, departments and alumni associations came together and offered a helping hand to more than 5,000 beneficiaries last week as part of the inaugural #NTUsgServiceWeek.

The volunteers participated in various activities to promote digital inclusion, enhance health and well-being, social welfare and sustainability. Thank you #OneNTU for spreading the community spirit end