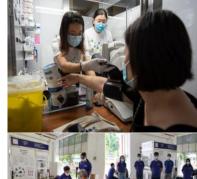

### Nanyang Technological University, Singapore o

....

The Community Telehealth Service (CTS) has helped over 650 people since launching a year ago and is scaling up their community project to help those aged 30 and above with free health screening services. Conciding with the start of the fist-service "HI/Lig/Service/Hex-witch ain do good to others collectively as One/TU – CTS will be setting up another booth at Kembangan Chai Cheo no.2 An.