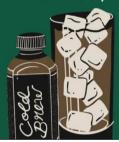

WEDNESDAYS (6:00 - 9:00 PM)

**GREEN LEAFE** 

2 PINTS OF BEER OR

CIDER FOR THE PRICE OF 1.5 PINTS

HALF-OFF NITRO COLD BREW (FIRST POUR + REFILLS)

FRIDAYS (12:00 - 4:00 PM)