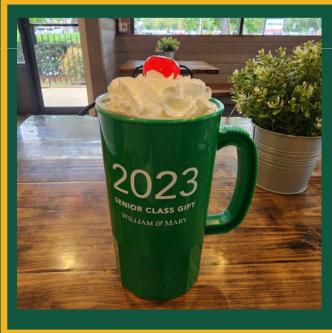

# SENIOR MUG

## SENIOR CLASS GIFT

Senior Class Gift is an opportunity for seniors to reflect on their time at William & Mary and pay it forward. You can **make your**Senior Class Gift online. By making a gift of \$20.23 or more, you will receive the traditional Senior Class Gift mug (which provides discounts around Williamsburg!)

#### **SENIOR CLASS MUG**

\$20.23

This 32 oz mug will get you discounts at 8 local businesses throughout your senior year. we are adding more deals all the time. Follow us on Instagram to learn more.

TUESDAYS AND THURSDAYS (ALL DAY)