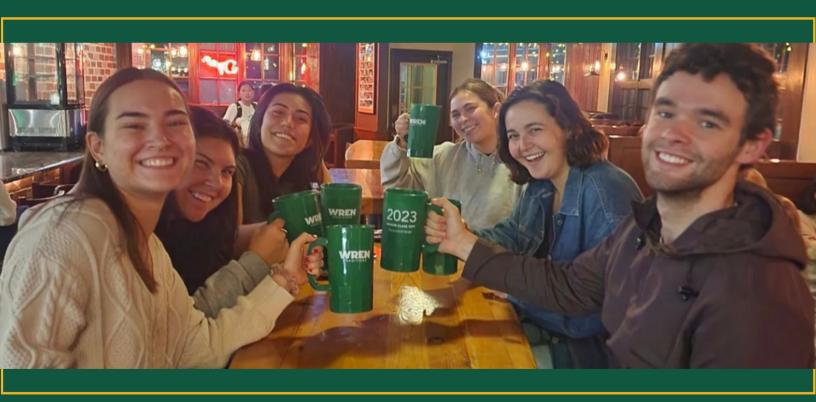

# HOSTED MUG NIGHTS BY STUDENT ORGANIZATIONS

Student Organization Fundraisers

Students have raised over \$1,000 for student-led campaigns from mug night fundraisers alone!

^ ^ ^ ^ ^

^ ^ ^ ^

OCKY

MILAN & N

ATTROAYS