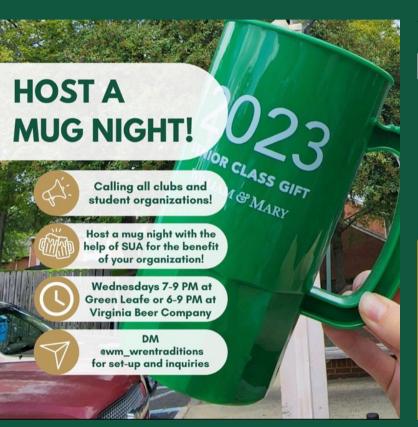

# HOSTED MUG NIGHTS BY STUDENT ORGANIZATIONS

Student Organization Fundraisers

Students have raised over \$1,000 for student-led campaigns from mug night fundraisers alone!

^ ^ ^ ^ ^

^ ^ ^ ^

OCKY

MILAN & N

ATTROAYS

Use the fund codes to direct your support to them!

**Wind Ensemble** 

Food For All

**Gymnastics** 

Women's Rugby