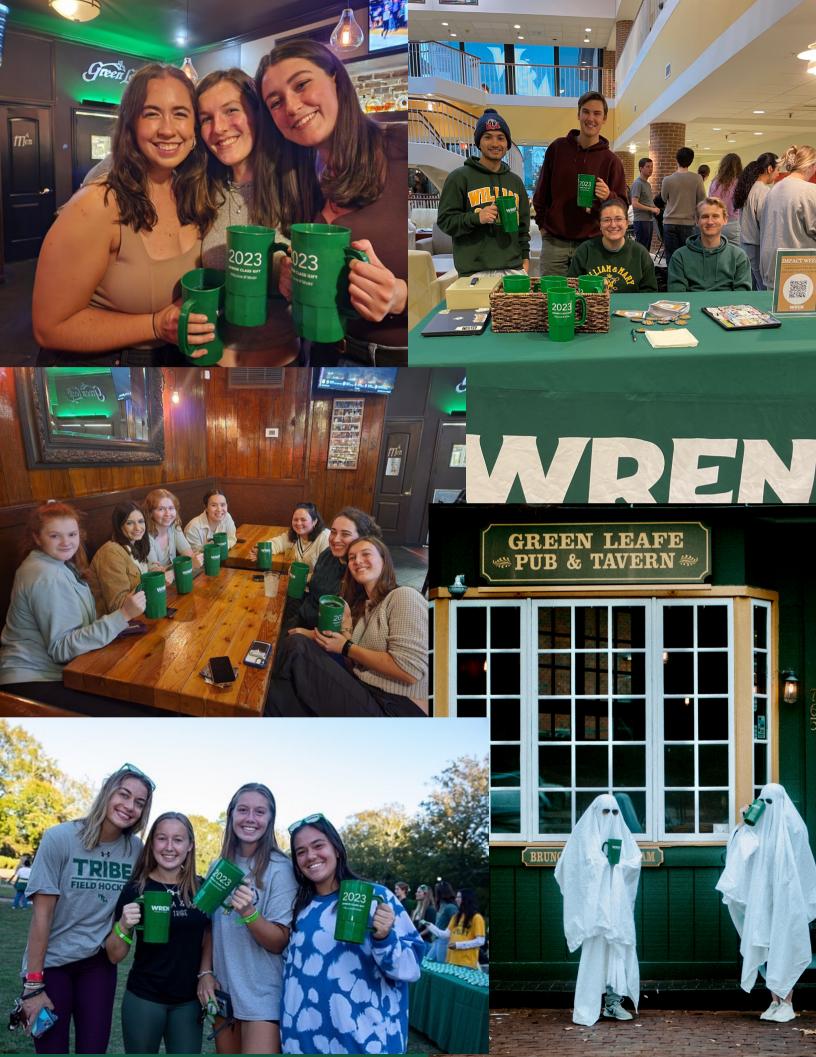

## SENIOR CLASS GIFT

Senior Class Gift is an opportunity for seniors to reflect on their time at William & Mary and pay it forward. You can **make your**Senior Class Gift online. By making a gift of \$20.23 or more, you will receive the traditional Senior Class Gift mug (which provides discounts around Williamsburg!)

#### **SENIOR CLASS MUG**

\$20.23

This 32 oz mug will get you discounts at 8 local businesses throughout your senior year. we are adding more deals all the time. Follow us on Instagram to learn more.

TUESDAYS AND THURSDAYS (ALL DAY)

# HOSTED MUG NIGHTS BY STUDENT ORGANIZATIONS

Student Organization Fundraisers

Students have raised over \$1,000 for student-led campaigns from mug night fundraisers alone!

^ ^ ^ ^ ^

^ ^ ^ ^

OCKY

MILAN & N

ATTROAYS