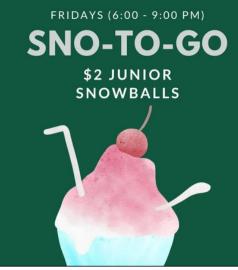

WEDNESDAYS (6:00 - 9:00 PM)

**GREEN LEAFE** 

2 PINTS OF BEER OR

CIDER FOR THE PRICE OF 1.5 PINTS

HALF-OFF NITRO COLD BREW (FIRST POUR + REFILLS)

FRIDAYS (12:00 - 4:00 PM)