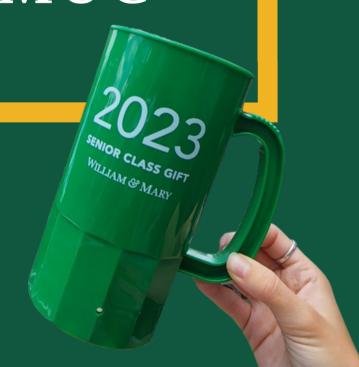

#### **SENIOR CLASS MUG**

\$20.23

This 32 oz mug will get you discounts at 8 local businesses throughout your senior year. we are adding more deals all the time. Follow us on Instagram to learn more.

TUESDAYS AND THURSDAYS (ALL DAY)