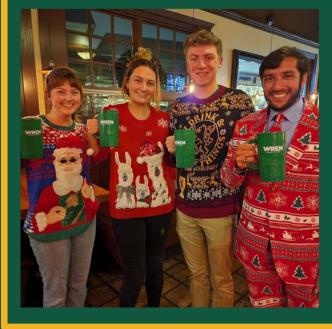

#### **SENIOR CLASS MUG**

\$20.23

This 32 oz mug will get you discounts at 8 local businesses throughout your senior year. we are adding more deals all the time. Follow us on Instagram to learn more.

TUESDAYS AND THURSDAYS (ALL DAY)

# HOSTED MUG NIGHTS BY STUDENT ORGANIZATIONS

Student Organization Fundraisers

Students have raised over \$1,000 for student-led campaigns from mug night fundraisers alone!

^ ^ ^ ^ ^

^ ^ ^ ^

OCKY

MILAN & N

ATTROAYS