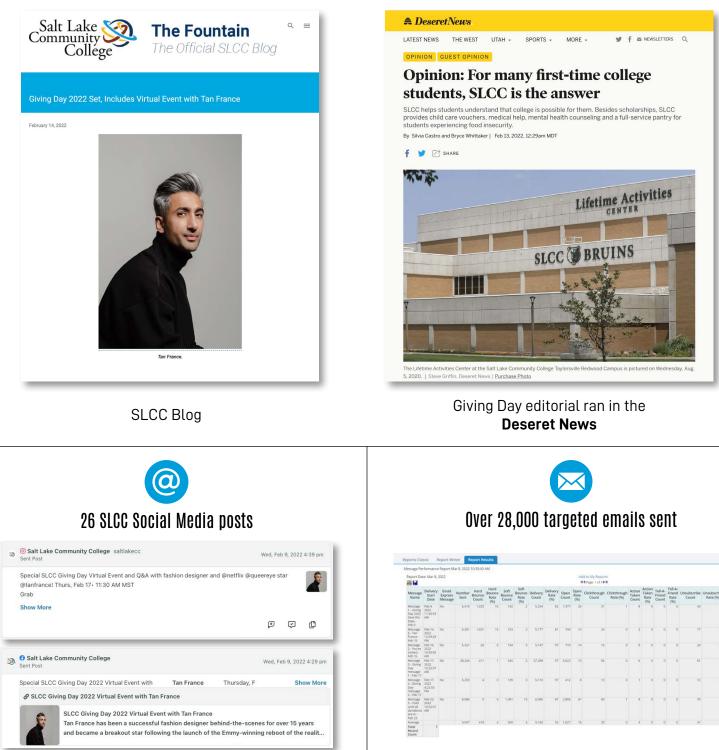

### **MEDIA COVERAGE**

Salt Lake Community College

PACE

Ø PACE

Help students like Evelyn Solares during SLCC's Giving Day. You have t

PACE is SLCC's college access and readiness program serving five public high schools in

Salt Lake County. This program opens the door to higher education for many high schoole..

Thu, Feb 17, 2022 10:00 am Show More

0 0 0 0