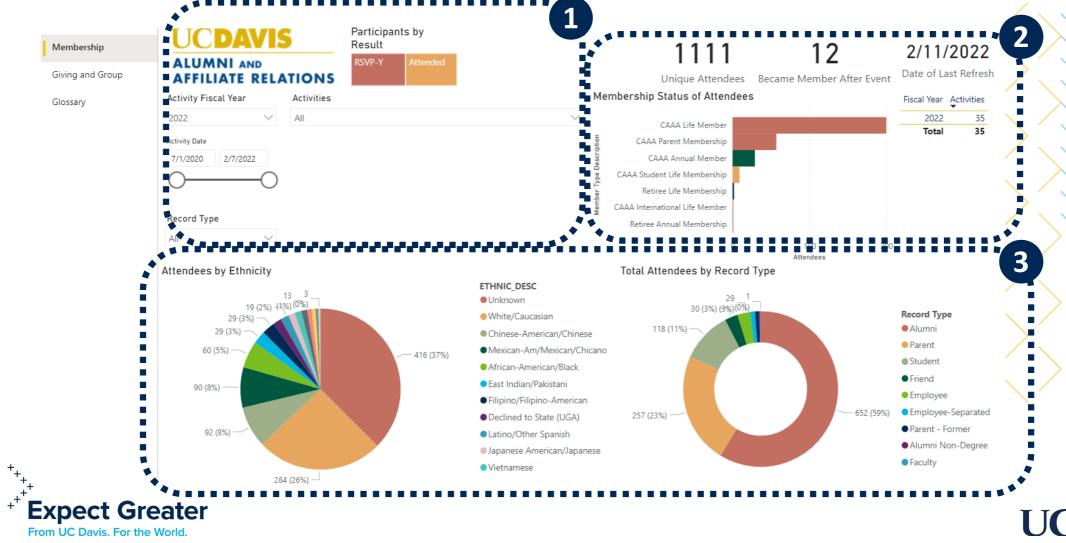

## Final Product! Events Dashboard: Membership

UCDAVIS

| Membership       | UCDAVIS                         | Participants<br>Result | by     |          |  |
|------------------|---------------------------------|------------------------|--------|----------|--|
| Giving and Group | ALUMNI AND<br>AFFILIATE RELA    | TIONS                  | RSVP-Y | Attended |  |
| Glossary         | Activity Fiscal Year            | Activities             |        |          |  |
|                  | Ali 🗸 🗸                         | All                    |        |          |  |
|                  | Activity Date 7/1/2020 2/7/2022 |                        |        |          |  |
|                  | Record Type                     |                        |        |          |  |

### **Header and Membership Breakdown!** 2

3607 2/23/2022 70 Date of Last Refresh Unique Attendees Became Member After Event Membership Status of Attendees Fiscal Year Activities 2021 87 CAAA Life Member 35 2022 CAAA Parent Membership Member Type Description 121 Total CAAA Annual Member CAAA Student Life Membership Retiree Life Membership Emeriti Life Membership CAAA International Life Member Retiree Annual Membership 0 500

Attendees

# **3** Attendee Record Type and Ethnicity

#### Attendees by Ethnicity

#### ETHNIC\_DESC

- Unknown
- White/Caucasian
- Mexican-Am/Mexican/Chicano
- Chinese-American/Chinese
- African-American/Black
- Latino/Other Spanish
- East Indian/Pakistani
- Filipino/Filipino-American
- Declined to State (UGA)
- Vietnamese
- Japanese American/Japanese

#### Record Type Alumni Parent Student Employee Friend Parent - Former Employee-Separated Alumni Non-Degree Faculty Faculty-Separated Friend Deleted Person

Friend Ext Alum