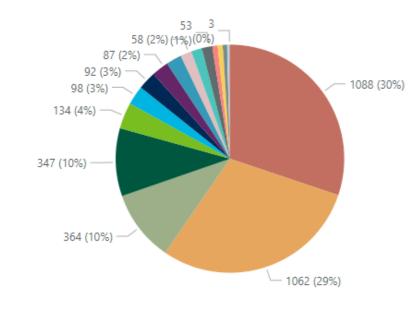

#### Attendees by Ethnicity

#### ETHNIC\_DESC

- Unknown
- White/Caucasian
- Mexican-Am/Mexican/Chicano
- Chinese-American/Chinese
- African-American/Black
- Latino/Other Spanish
- East Indian/Pakistani
- Filipino/Filipino-American
- Declined to State (UGA)
- Vietnamese
- Japanese American/Japanese