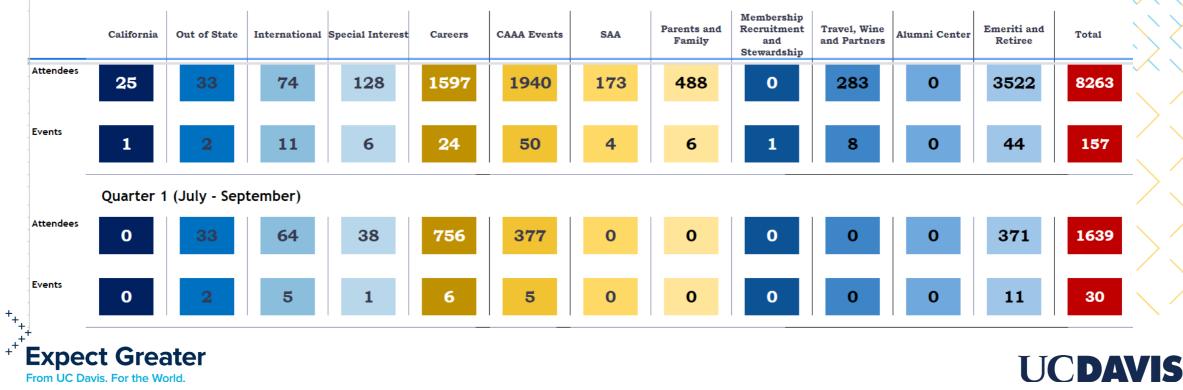

| -         |
| 6  | FAAA                 | Underemployment               |           | 12             | 10         |             | Career 🔹           | Career -           | Career 👻           | Virtual                    | -         |
| 7  | FAAA                 | Alumni panel                  |           | 18             | 12         |             | Aggie Pride 🔹      | Aggie Pride 🔹      | Educational 👻      | Virtual                    | *         |
| 0  |                      |                               |           |                |            |             |                    |                    |                    |                            |           |





## Previous Iterations Ye Olde Spreadsheet

#### **2020-2021 ALUMNI AND AFFILIATE RELATIONS EVENT SNAPSHOT**



## Repurposed Advanced Fields for Event Datapoints

Repurposed Group and Location Codes in Advance!



| TMS Edit Code Table              |                         |                                         |             |                 | Actions      |   |  |  |  |
|----------------------------------|-------------------------|-----------------------------------------|-------------|-----------------|--------------|---|--|--|--|
| TMS Code Definition Activity (tm | s_activity_table)       |                                         |             |                 |              |   |  |  |  |
| TMS Codes (6409/6458)            |                         | Save                                    | New         | <u>A</u> ctions | <u>H</u> elp | 8 |  |  |  |
| Items 6409 to 6432 of 6458 👔