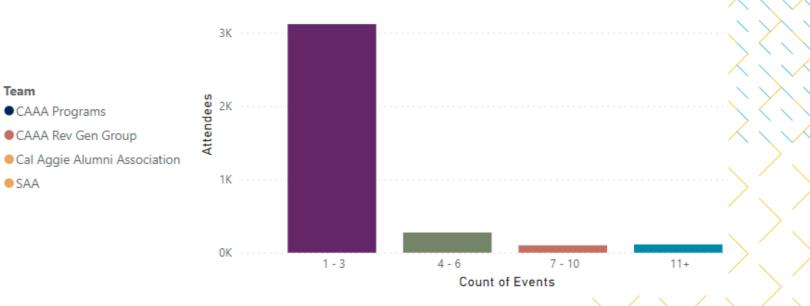

sian
- Mexican-Am/Mexican/Chicano
- Chinese-American/Chinese
- African-American/Black
- Latino/Other Spanish
- East Indian/Pakistani
- Filipino/Filipino-American
- Declined to State (UGA)
- Vietnamese
- Japanese American/Japanese





#### Record Type Alumni Parent Student Employee Friend Parent - Former Employee-Separated Alumni Non-Degree Faculty Faculty-Separated Friend Deleted Person

Friend Ext Alum





## Finished Product! Events Dashboard: Giving and Group



From UC Davis. For the World.



# 4 Giving Tab Headers and CAAA Group

## 3607 1425 84 468

 $\sim$ 

Unique Attendees Donor Attendees Gave First Gift After Event Gave After Most Recent Event Date of Last Refresh



## 2/23/2022









Team

SAA

CAAA Programs

#### Activities by Group



#### Attendees of Multiple Events