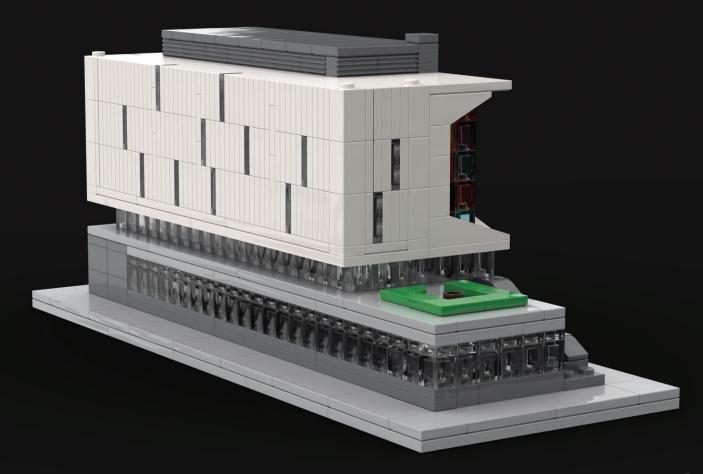

## E.A. FERNANDEZ IDEA FACTORY

BUILDING DEDICATION MAY 10, 2022

Sparking collaboration and innovation through its design, the E.A. Fernandez IDEA Factory encourages a collision of ideas across engineering, arts, business, and science. Its unique spaces and labs will enable students, faculty, and staff to address 21st century challenges while serving as a venue to translate research into invention and invention into product. The E.A. Fernandez IDEA Factory is the only building on University of Maryland's campus funded solely by private philanthropic support.