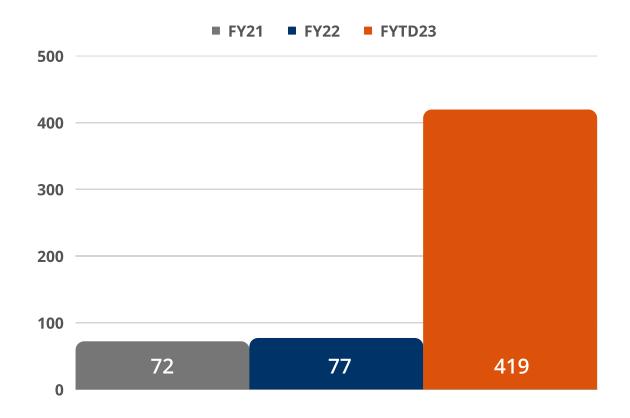

#### Total Alumni Donors vs. Total Donors





#### **New Investors**

\*For the first time, or again, after 5 years







#### **ALUMNI ENGAGEMENT**

## ALUMNI DIRECTORY & ORAL HISTORY PROJECT OVERVIEW

As of 2/2/23, with over 1 month of marketing: Gift asks were only requested of first-time donors or donors who have not given to GGU in more than 5 years (reclaimed donors).

- Launched 1/13/23
- 6,748 respondents4,658 recorded interviews
- 577 fully paid donations totaling
   \$14,425
- 620 fully paid orders,
  132 partially paid orders,
  67 invoices requested





#### ALUMNI ENGAGEMENT





| HOME EMAILS |         |       |
|-------------|---------|-------|
| 4,350       | 1,184   | 833   |
| $\bigcirc$  | (3)     | +     |
| Verified    | Updated | Added |







# **ADVANCEMENT COMMUNICATIONS**

#### FYTD23

- 58 distinct emails sent
- 31,900 subscribers with valid email addresses
- 20 articles pub