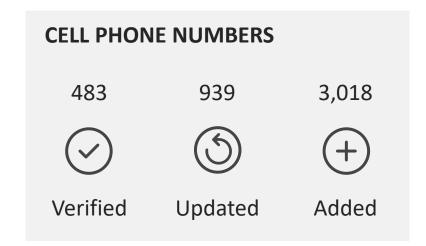

#### Total Alumni Donors vs. Total Donors





#### **New Investors**

\*For the first time, or again, after 5 years







#### **ALUMNI ENGAGEMENT**

## ALUMNI DIRECTORY & ORAL HISTORY PROJECT OVERVIEW

As of 2/2/23, with over 1 month of marketing: Gift asks were only requested of first-time donors or donors who have not given to GGU in more than 5 years (reclaimed donors).

- Launched 1/13/23
- 6,748 respondents4,658 recorded interviews
- 577 fully paid donations totaling
   \$14,425
- 620 fully paid orders,
  132 partially paid orders,
  67 invoices requested





#### ALUMNI ENGAGEMENT





| HOME EMAILS |         |       |
|-------------|---------|-------|
| 4,350       | 1,184   | 833   |
| $\bigcirc$  | (3)     | +     |
| Verified    | Updated | Added |







# **ADVANCEMENT COMMUNICATIONS**

#### FYTD23

- 58 distinct emails sent
- 31,900 subscribers with valid email addresses
- 20 articles published
- 13 webpages published

Branded templates created for emails, articles, webpages, reports, presentations, and direct mailings.



### Alumni Site Page Views