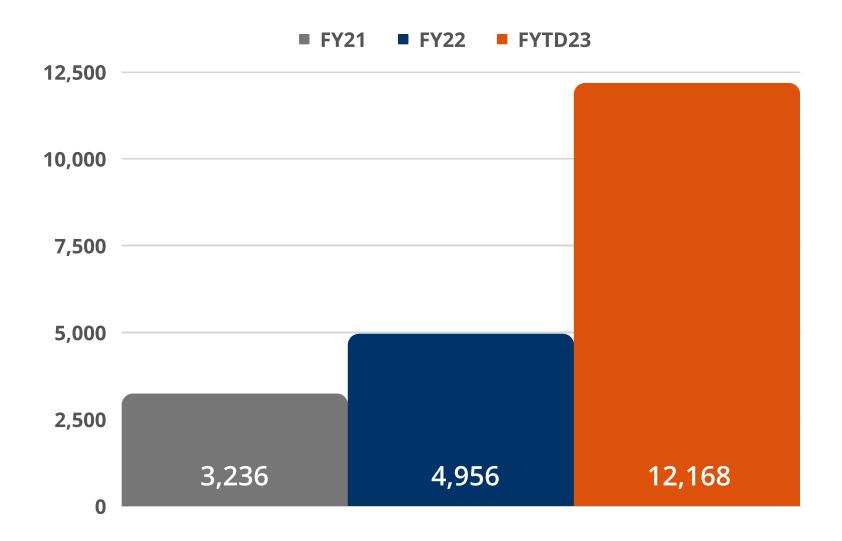

first-time donors or donors who have not given to GGU in more than 5 years (reclaimed donors).

- Launched 1/13/23
- 6,748 respondents4,658 recorded interviews
- 577 fully paid donations totaling
   \$14,425
- 620 fully paid orders,
  132 partially paid orders,
  67 invoices requested





#### ALUMNI ENGAGEMENT





| HOME EMAILS |         |       |
|-------------|---------|-------|
| 4,350       | 1,184   | 833   |
| $\bigcirc$  | (3)     | +     |
| Verified    | Updated | Added |







# **ADVANCEMENT COMMUNICATIONS**

#### FYTD23

- 58 distinct emails sent
- 31,900 subscribers with valid email addresses
- 20 articles published
- 13 webpages published

Branded templates created for emails, articles, webpages, reports, presentations, and direct mailings.



### Alumni Site Page Views