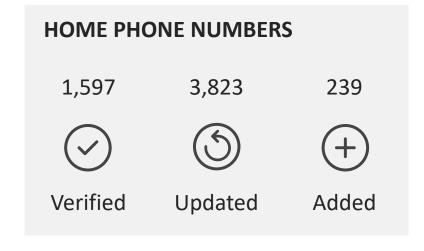

#### Total Alumni Donors vs. Total Donors





#### **New Investors**

\*For the first time, or again, after 5 years







#### **ALUMNI ENGAGEMENT**

## ALUMNI DIRECTORY & ORAL HISTORY PROJECT OVERVIEW

As of 2/2/23, with over 1 month of marketing: Gift asks were only requested of first-time donors or donors who have not given to GGU in more than 5 years (reclaimed donors).

- Launched 1/13/23
- 6,748 respondents4,658 recorded interviews
- 577 fully paid donations totaling
   \$14,425
- 620 fully paid orders,
  132 partially paid orders,
  67 invoices requested





#### ALUMNI ENGAGEMENT





| HOME EMAILS |         |       |
|-------------|---------|-------|
| 4,350       | 1,184   | 833   |
| $\bigcirc$  | (3)     | +     |
| Verified    | Updated | Added |







# **ADVANCEMENT COMMUNICATIONS**

#### FYTD23

- 58 distinct emails sent
- 31,900 subscribers with valid email addresses
- 20 articles published
- 13 webpages published

Branded templates created for emails, articles, webpages, reports, presentations, and direct mailings.



### Alumni Site Page Views