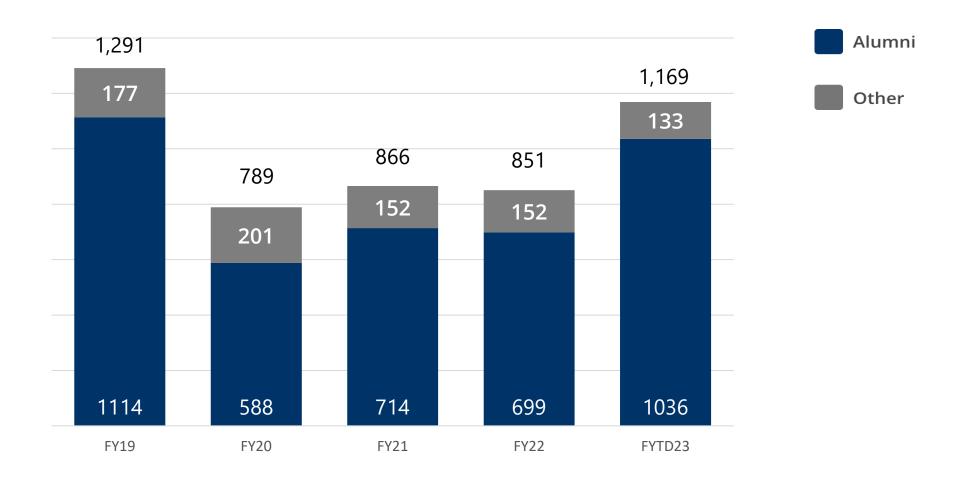

#### Total Alumni Donors vs. Total Donors





#### **New Investors**

\*For the first time, or again, after 5 years







#### **ALUMNI ENGAGEMENT**

## ALUMNI DIRECTORY & ORAL HISTORY PROJECT OVERVIEW

As of 2/2/23, with over 1 month of marketing: Gift asks were only requested of first-time donors or donors who have not given to GGU in more than 5 years (reclaimed donors).

- Launched 1/13/23
- 6,748 respondents4,658 recorded interviews
- 577 fully paid donations totaling
   \$14,425
- 620 fully paid orders,
  132 partially paid orders,
  67 invoices requested





#### ALUMNI ENGAGEMENT





| HOME EMAILS |         |       |
|-------------|---------|-------|
| 4,350       | 1,184   | 833   |
| $\bigcirc$  | (3)     | +     |
| Verified    | Updated | Added |







# **ADVANCEMENT COMMUNICATIONS**

#### FYTD23

- 58 distinct em