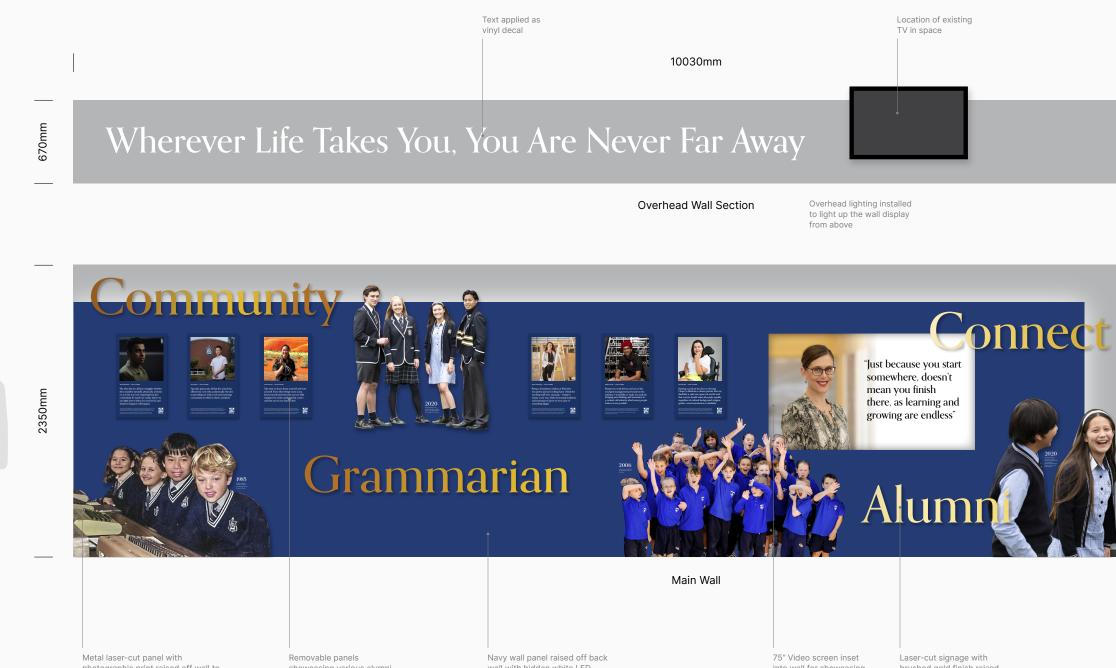

## Caulfield Grammarians Association CGA Wall

11 March, 2022

Main Wall & Overhead Wall Section

Metal laser-cut panel with photographic print raised off wall to highlight various historical moments in school's history

WOO

showcasing various alumni stories raised off wall wall with hidden white LED lighting at exposed edges 75" Video screen inset into wall for showcasing various alumni stories Laser-cut signage with brushed gold finish raised off wall

Remember... wherever life takes you, you are never far away.

Grey paint and black skirting board to match current space Text applied as vinyl decal Columns

3