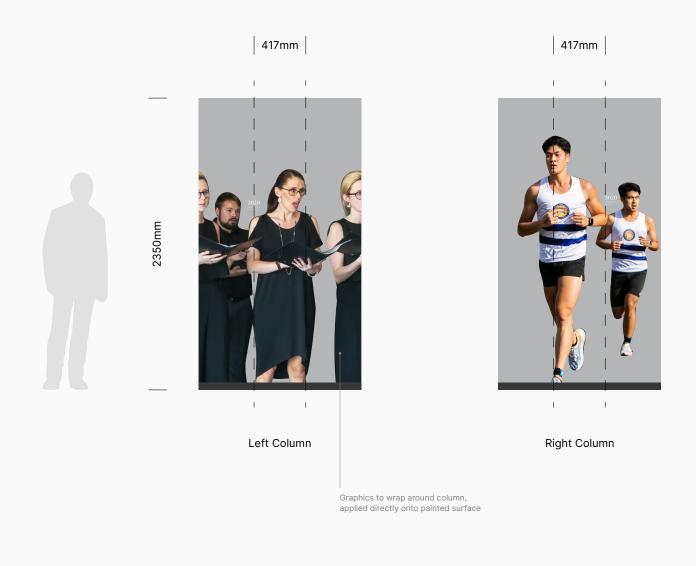

Remember... wherever life takes you, you are never far away.

Grey paint and black skirting board to match current space Text applied as vinyl decal Columns

3